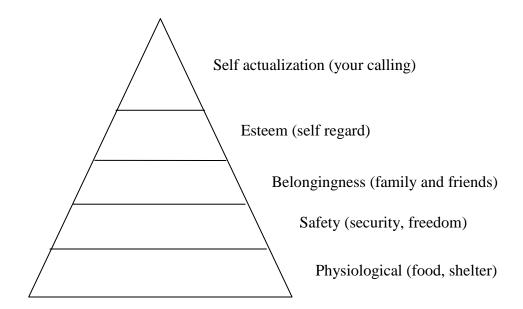

- 1) What is "TQM" and what is it all about (i.e., what is the basic principle of TQM?) **TQM is total quality management** and it is all about continuous improvement. **TQM is the "quality plan".**
- 2) Define "actions", "thoughts", and "feelings" in one sentence each (as they apply to value judgements). Actions are what we say and do. Thoughts are the ideas and attitudes we hold. Feelings are the emotions that we have.
- 3) Sketch Maslow's hierarchy of needs. Label and describe (in one sentence) each "layer"